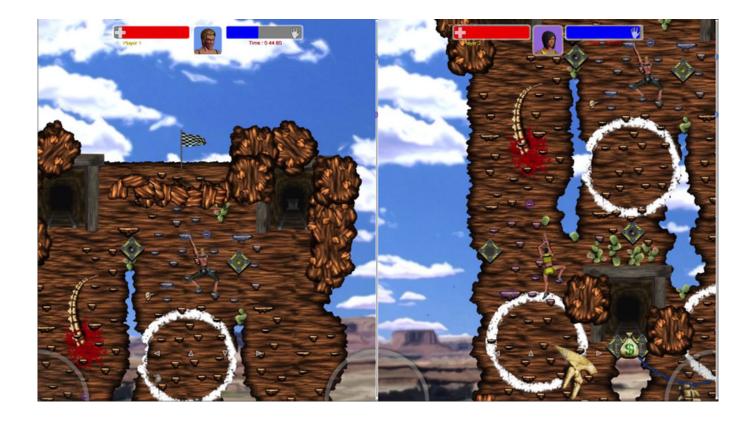

CLIMB! is a physics based 2D mountain climbing simulator where it is you vs the mountain and everyone! CLIMB! comes with a exotic control scheme, but don't worry, the first few levels will introduce to you to how to play but the difficulty ramps up very quickly. If you get bored playing by yourself, invite a friend over to see who is really the king of the mountain by either racing against them or by chopping them up like Swiss cheese.

## **Main Features**

- Single Player Campaign where you race against the clock to get to top!
- Unlockable mountains, a variety of challenges will test your reflexes.
- 2-Player race against your friends on a nice comfy couch.
- 4-Player Sumo arena to find who is really king of the mountain.
- A good time.