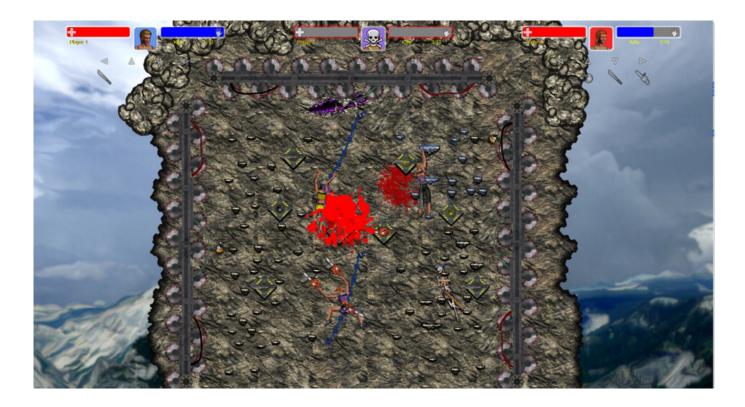

CLIMB! is a physics based 2D mountain climbing simulator where it is you vs the mountain and everyone! CLIMB! comes with a exotic control scheme, but don't worry, the first few levels will introduce to you to how to play but the difficulty ramps up very quickly. If you get bored playing by yourself, invite a friend over to see who is really the king of the mountain by either racing against them or by chopping them up like Swiss cheese.

## **Main Features**

- Single Player Campaign where you race against the clock to get to top!
- Unlockable mountains, a variety of challenges will test your reflexes.
- 2-Player race against your friends on a nice comfy couch.
- 4-Player Sumo arena to find who is really king of the mountain.
- A good time.