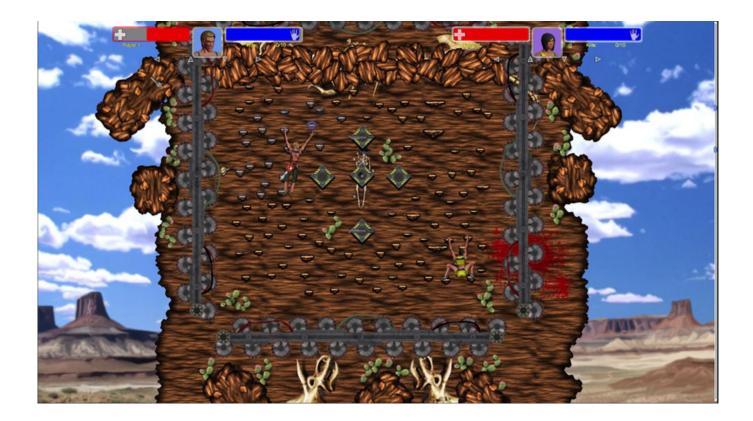

CLIMB! is a physics based 2D mountain climbing simulator where it is you vs the mountain and everyone! CLIMB! comes with a exotic control scheme, but don't worry, the first few levels will introduce to you to how to play but the difficulty ramps up very quickly. If you get bored playing by yourself, invite a friend over to see who is really the king of the mountain by either racing against them or by chopping them up like Swiss cheese.

## **Main Features**

- Single Player Campaign where you race against the clock to get to top!
- Unlockable mountains, a variety of challenges will test your reflexes.
- 2-Player race against your friends on a nice comfy couch.
- 4-Player Sumo arena to find who is really king of the mountain.
- A good time.