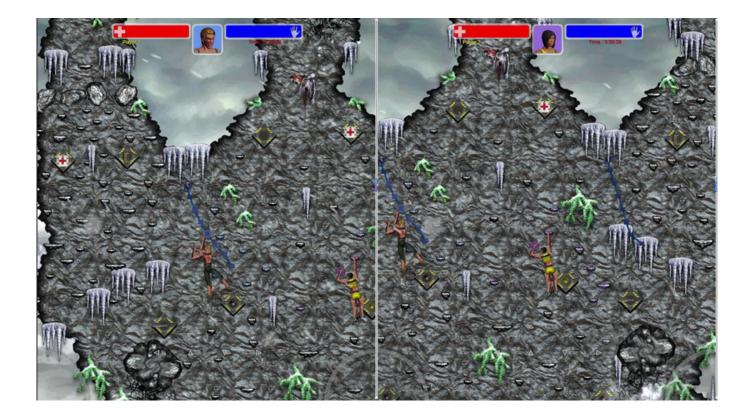

CLIMB! is a physics based 2D mountain climbing simulator where it is you vs the mountain and everyone! CLIMB! comes with a exotic control scheme, but don't worry, the first few levels will introduce to you to how to play but the difficulty ramps up very quickly. If you get bored playing by yourself, invite a friend over to see who is really the king of the mountain by either racing against them or by chopping them up like Swiss cheese.

## **Main Features**

- Single Player Campaign where you race against the clock to get to top!
- Unlockable mountains, a variety of challenges will test your reflexes.
- 2-Player race against your friends on a nice comfy couch.
- 4-Player Sumo arena to find who is really king of the mountain.
- A good time.